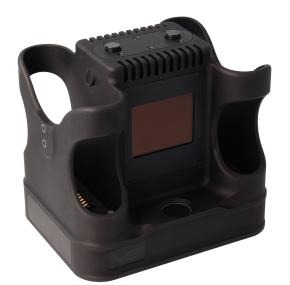

## **MAL Battery Charger**

July 2021

Modular Lithium-Ion Battery Charging Station

The MAL Battery Charger is a modular battery charging station for Visual Engineering SLI-50 battery packs.

The SLI-50 battery pack provides the power for the majority of Visual Engineering's products.

Bundled with many VE products and also available individually the charger takes full advantage of the battery management circuitry in the SLI-50 battery.

The full colour OLED screen displays accurate information on the battery condition, capacity and time to charge.

## Overview

- Li-lon Battery Charging Station
- SLI-50 Battery Charging
- Expandable Design
- 2 Way Battery Charging
- 4 Way Battery Charging
- 6 Way Battery Charging
- Battery Monitoring
- **OLED Status Screen**
- Displays Charge Capacity
- Displays Time To Charge
- Quick Release Battery Lock