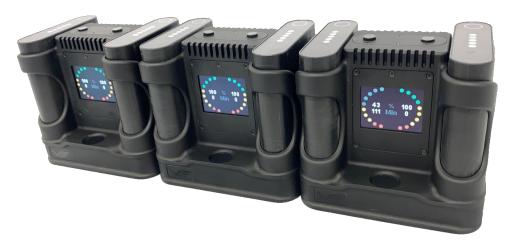

The charging station's modular configuration can be defined at the time of order to support either 2, 4 or 6 way battery charging.

This flexibility allows the battery charger to be configured to match the power requirement of the system it is to support.

Bundled with many VE products and also available individually the charger takes full advantage of the battery management circuitry in the SLI-50 battery.

The full colour OLED screen displays accurate information on the battery condition, capacity and time to charge.

## Overview

- Li-lon Battery Charging Station
- SLI-50 Battery Charging
- Expandable Design
- 2 Way Battery Charging
- 4 Way Battery Charging
- 6 Way Battery Charging
- Battery Monitoring
- **OLED Status Screen**
- Displays Charge Capacity
- Displays Time To Charge
- Quick Release Battery Lock