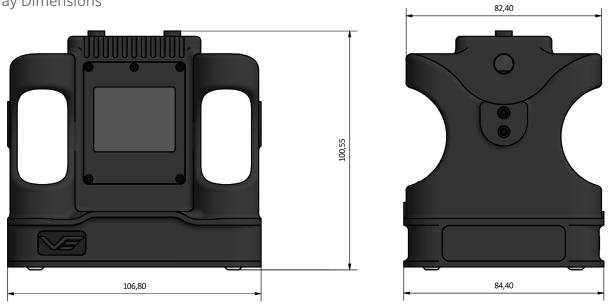

## 6 Way Configuration

July 2021

| Specifications      |                |                       |                  |  |
|---------------------|----------------|-----------------------|------------------|--|
| Chemistry           | Lithium lon    | Charge Rate           | 2A per Channel   |  |
| Battery Charging    | 2, 4 and 6 Way | Operating Temperature | -20 to +50°C     |  |
| Nominal Voltage     | 14.8V          | 2 Way Dimensions      | 107 x 101 x 84mm |  |
| Battery Charge Time | 2.5 Hours      | 2 Way Weight          | 300g             |  |