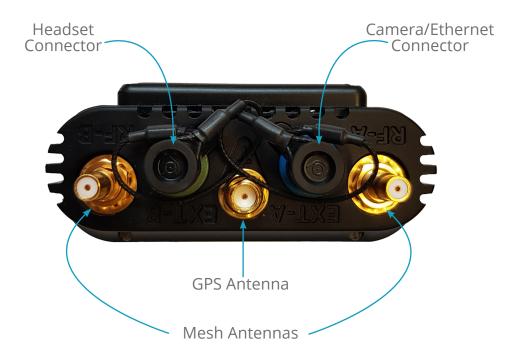

### Default IP Addresses of the BWM radios

| Node  | IP Address    |
|-------|---------------|
| BWM 1 | 192.168.1.100 |
| BWM 2 | 192.168.1.101 |

#### Default IP Addresses of the BWM cameras

| Camera           | IP Address    |
|------------------|---------------|
| Body Worn Camera | 192.168.1.196 |
| Helmet Camera    | 192.168.1.197 |