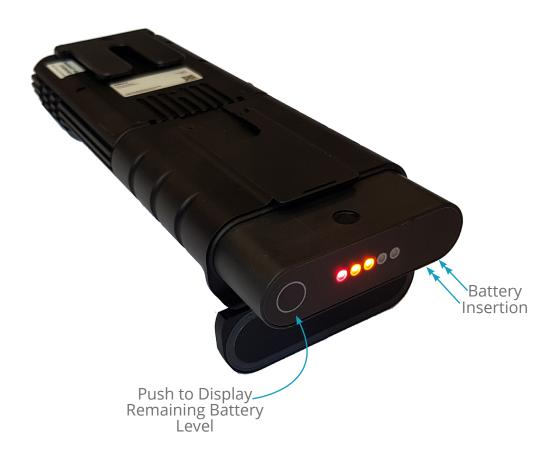

Power the BWM off with a similar long press.

The OLED screen gives battery % remaining and the time to expiry in minutes.