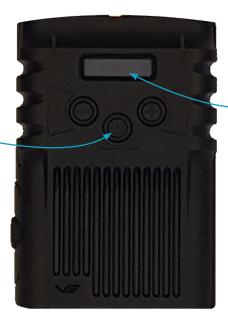

# Body Worn Mesh Radio Quick Reference Guide

visualengineering.co.uk visualengineering.org

BWM Reference June 2019

visualengineering.co.uk visualengineering.org

BWM Reference June 2019

To power the BWM on give a long press on the power button until the OLED screen is illuminated.

Power the BWM off with a similar long press.

The OLED screen gives battery % remaining and the time to expiry in minutes.