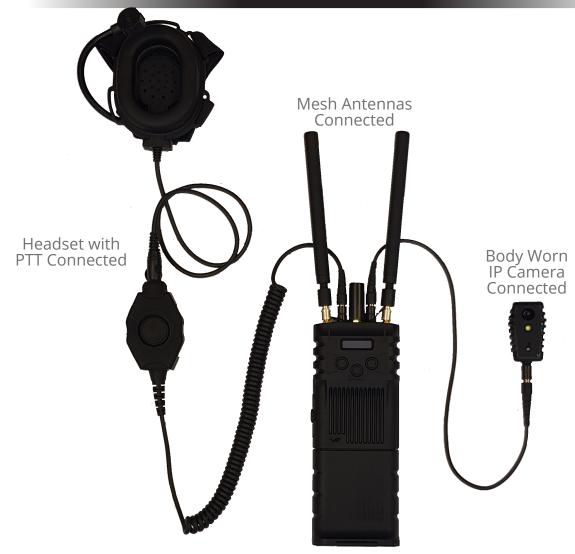

#### Default IP Addresses of the BWM cameras

| Camera           | IP Address    |
|------------------|---------------|
| Body Worn Camera | 192.168.1.196 |
| Helmet Camera    | 192.168.1.197 |