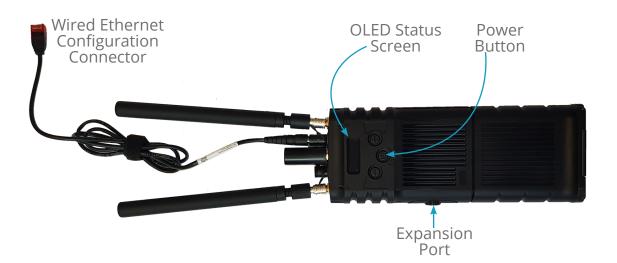

# Body Worn Mesh Radio Quick Reference Guide

visualengineering.co.uk visualengineering.org

BWM Reference June 2019

visualengineering.co.uk visualengineering.org

BWM Reference June 2019

To power the BWM on give a long press on the power button until the OLED screen is illuminated.

Power the BWM off with a similar long press.

The OLED screen gives battery % remaining and the time to expiry in minutes.